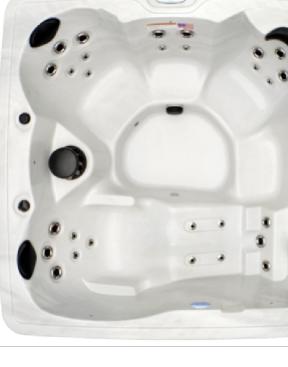

## **NS-5 Plus**

## **Features**

- 220V, Two 4hp pump
- Inteli-Heat- Self regulating Titanium Smart Heater
- Neck/Shoulder Therapy Jetting
- Exclusive No Leak "Hydro-Lock" Plumbing
- Hydro-Therm System
- 5 LED Perimeter Lights
- Full Foam Insulation
- ABS Bottom for protection from erosion
- 37 Stainless Steel Jets
- Synthetic Cabinet Mocha
- Plumbed using 100% Anti-Fungicide tubing to prevent nasty bacteria back-up in plumbing lines resulting in cleaner water and less chemical use
- Proudly Made In The USA

## **Additional information**

| Size     | 80"x 80" by 34" Deep                            |
|----------|-------------------------------------------------|
| Seats    | 6                                               |
| Weight   | 750 lbs.                                        |
| Capacity | 350 Gallons                                     |
| Jets     | 37 Stainless Steel Jets (Jet Upgrade Available) |
| Pump     | Two 4HP EnergySaver                             |
| Voltage  | 220V                                            |